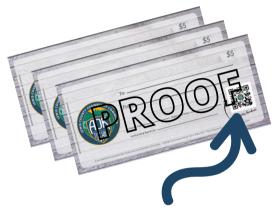

# What is County Ca\$h?

County Ca\$h is a gift certificate program that works just like cash. Simply purchase your County Ca\$h and spend it on whatever you want – merchandise, services, food or gas at any participating business!

County Ca\$h may be purchased at the Lewis County Chamber of Commerce by individuals, businesses, and nonprofit organizations for a variety of uses.

Now available in \$5, \$10, & \$20 amounts!

# What could County Ca\$h be used for?

- Easy gift-giving solution for employees, suppliers, customers, or family members
- Company rewards, incentives, safety awards, and thank you gifts
- Everyone gets exactly what they want, from where they want!
- Great incentive to shop locally and help your community.

Scan the QR Code to the right or visit adirondackstughill.com/cash-program for more information and a list of current participating merchants!

For more information contact the Lewis
County Chamber at 315.376.2213 or
email us at
admin@lewiscountychamber.org