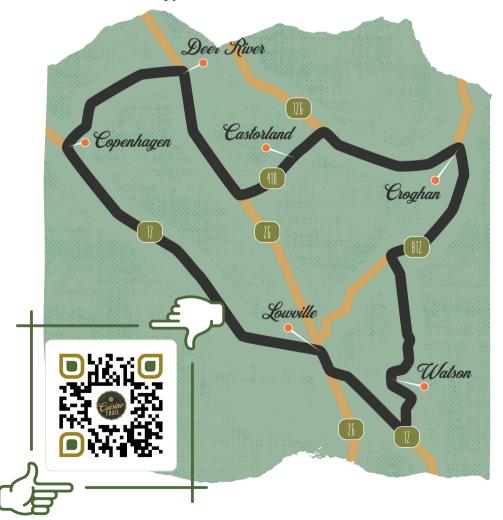

**Lewis County Cuisine Trail** 

The Lewis County Cuisine Trail travels through back roads to the Villages of Lowville, Croghan, Castorland and Copenhagen and showcases locally sourced and produced foods unique to the area. From goat farms, to cow dairies, to farmer owned cooperatives, the International Maple Museum, famous Croghan Bologna, and restaurants carrying local products, the Lewis County Cuisine Trail offers a little bit for everyone.

With the rolling hills, beautiful terrain, and swift changes of the seasons that bring an assortment of colors, take a drive along the trail and be enriched with the Lewis County culture and history. Once you're here - you'll be hooked.

We look forward to seeing you on the trail!

Share your Cuisine Trail adventures with us! #Iccuisinetrail #Iewisscountycuisine

Visit cuisinetrail.com for more information or scan the OR code to the left.